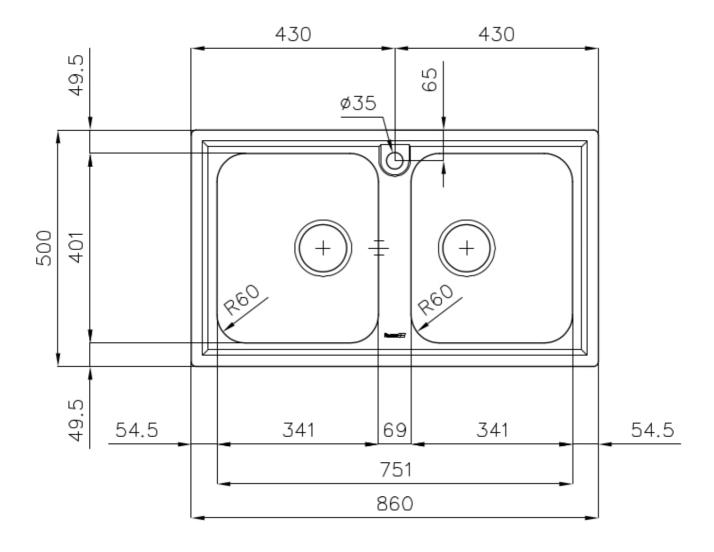

### DETAILS

| Edge/Installation Type | Standard (8 mm Edge)                                            |
|------------------------|-----------------------------------------------------------------|
| Finish                 | Foster brushed                                                  |
| Material               | AISI 304 stainless steel                                        |
| Texture                | Foster brushed                                                  |
| Base                   | 80-90 cm                                                        |
| Dimensions             | 860x500 mm                                                      |
| Standard fittings      | Fixing hooks, gasket, drain, overflow and siphon, boxed packing |
| Mixer holes            | 1 standard hole                                                 |
| Built-in hole          | 840 x 480 mm                                                    |

# Foster ==

| Drainer                   | Νο                                                                                                                                                                                                                       |
|---------------------------|--------------------------------------------------------------------------------------------------------------------------------------------------------------------------------------------------------------------------|
| Width                     | 86 cm                                                                                                                                                                                                                    |
| Bowl dimension            | 341x400mm                                                                                                                                                                                                                |
| Number of bowls           | 2 bowls                                                                                                                                                                                                                  |
| Waste fitting             | 3,5" drain                                                                                                                                                                                                               |
| FEATURES                  |                                                                                                                                                                                                                          |
| Added value               | Foster uses steel thicknesses higher than those used on average by other manufacturers. This is how, thanks to our long experience, we know how to make sinks of superior quality and with a better resistance to aging. |
| Basket 3,5" waste fitting | The drain is equipped with a large 3.5" drain, with the practical basket cap that prevents the discharge of solid parts.                                                                                                 |
| Sliding brackets          |                                                                                                                                                                                                                          |

#### **TECHNICAL DATA**