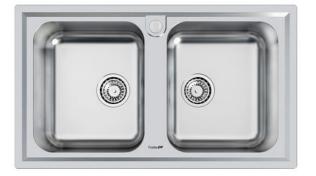

### Sink Elettra

Kitchen Sinks Code: 5886 060

### DETAILS

| Edge/Installation Type | Standard (8 mm Edge)                                            |
|------------------------|-----------------------------------------------------------------|
| Finish                 | Foster brushed                                                  |
| Material               | AISI 304 stainless steel                                        |
| Texture                | Foster brushed                                                  |
| Base                   | 80-90 cm                                                        |
| Dimensions             | 860x500 mm                                                      |
| Standard fittings      | Fixing hooks, gasket, drain, overflow and siphon, boxed packing |
| Mixer holes            | 1 standard hole                                                 |
| Built-in hole          | 840 x 480 mm                                                    |

# Foster ==

| Drainer                   | Νο                                                                                                                                                                                                                       |
|---------------------------|--------------------------------------------------------------------------------------------------------------------------------------------------------------------------------------------------------------------------|
| Width                     | 86 cm                                                                                                                                                                                                                    |
| Bowl dimension            | 341x400mm                                                                                                                                                                                                                |
| Number of bowls           | 2 bowls                                                                                                                                                                                                                  |
| Waste fitting             | 3,5" drain                                                                                                                                                                                                               |
| FEATURES                  |                                                                                                                                                                                                                          |
| Added value               | Foster uses steel thicknesses higher than those used on average by other manufacturers. This is how, thanks to our long experience, we know how to make sinks of superior quality and with a better resistance to aging. |
| Basket 3,5" waste fitting | The drain is equipped with a large 3.5" drain, with the practical basket cap that prevents the discharge of solid parts.                                                                                                 |
| Sliding brackets          |                                                                                                                                                                                                                          |