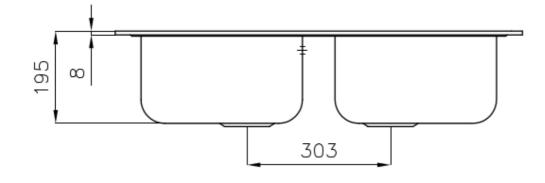

### DETAILS

| Edge/Installation Type | Standard (8 mm Edge)                                            |
|------------------------|-----------------------------------------------------------------|
| Finish                 | Foster brushed                                                  |
| Material               | AISI 304 stainless steel                                        |
| Texture                | Foster brushed                                                  |
| Base                   | 80-90 cm                                                        |
| Dimensions             | 860x500 mm                                                      |
| Standard fittings      | Fixing hooks, gasket, drain, overflow and siphon, boxed packing |
| Mixer holes            | 1 standard hole                                                 |
| Built-in hole          | 840 x 480 mm                                                    |

# Foster ==

| Drainer                   | Νο                                                                                                                                                                                                                       |
|---------------------------|--------------------------------------------------------------------------------------------------------------------------------------------------------------------------------------------------------------------------|
| Width                     | 86 cm                                                                                                                                                                                                                    |
| Bowl dimension            | 341x400mm                                                                                                                                                                                                                |
| Number of bowls           | 2 bowls                                                                                                                                                                                                                  |
| Waste fitting             | 3,5" drain                                                                                                                                                                                                               |
| FEATURES                  |                                                                                                                                                                                                                          |
| Added value               | Foster uses steel thicknesses higher than those used on average by other manufacturers. This is how, thanks to our long experience, we know how to make sinks of superior quality and with a better resistance to aging. |
| Basket 3,5" waste fitting | The drain is equipped with a large 3.5" drain, with the practical basket cap that prevents the discharge of solid parts.                                                                                                 |
| Sliding brackets          |                                                                                                                                                                                                                          |

#### **TECHNICAL DATA**